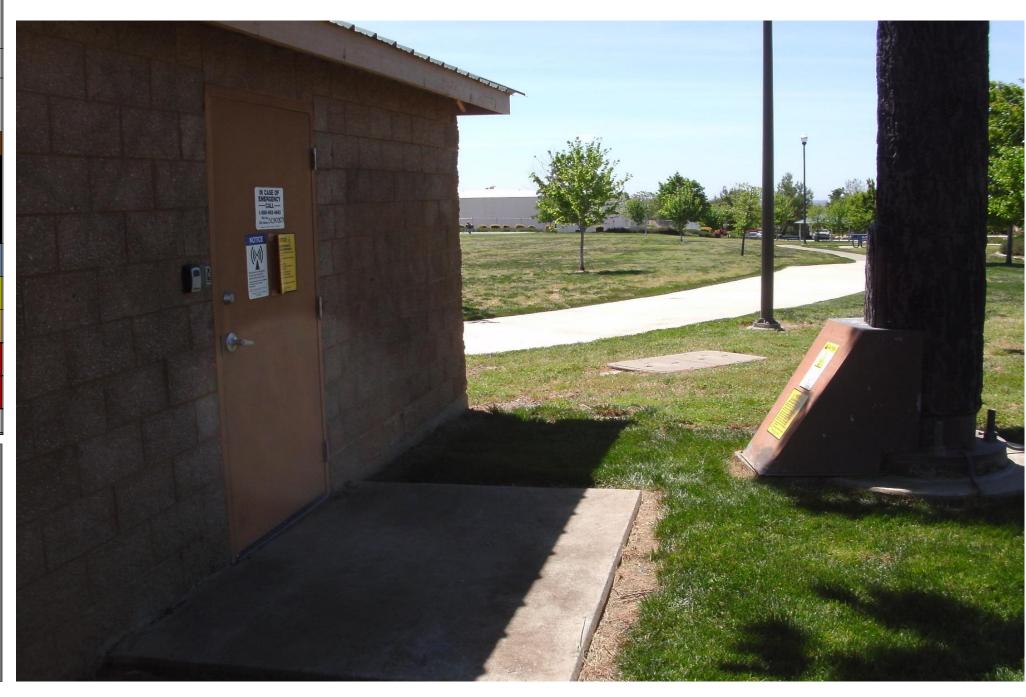

## **FOPS Notes:**

- 'Yellow Caution' and Yellow Notice at base of tower.
- 'Blue Notice' and 'Yellow Notice' on door of shelter.