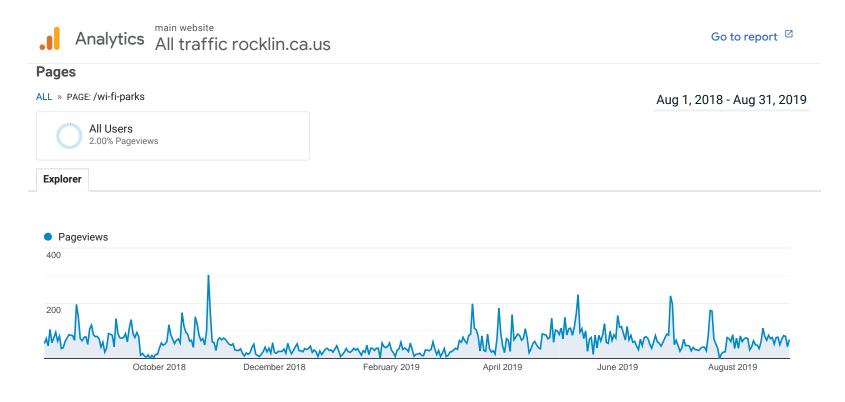

| Page            | Pageviews                                            | Unique Pageviews                                   | Avg. Time on Page                                         | Entrances                                          | Bounce Rate                                          | % Exit                                                | Page Value                                        |
|-----------------|------------------------------------------------------|----------------------------------------------------|-----------------------------------------------------------|----------------------------------------------------|------------------------------------------------------|-------------------------------------------------------|---------------------------------------------------|
|                 | <b>23,503</b><br>% of Total:<br>2.00%<br>(1,177,241) | <b>22,249</b><br>% of Total:<br>2.33%<br>(953,690) | <b>00:05:45</b><br>Avg for View:<br>00:01:35<br>(263.00%) | <b>21,985</b><br>% of Total:<br>4.15%<br>(529,557) | <b>95.67%</b><br>Avg for View:<br>55.37%<br>(72.78%) | <b>93.01%</b><br>Avg for View:<br>44.98%<br>(106.77%) | <b>\$0.00</b><br>% of Total:<br>0.00%<br>(\$0.00) |
| 1. /wi-fi-parks | <b>23,503</b><br>(100.00%)                           |                                                    | 00:05:45                                                  | <b>21,985</b><br>(100.00%)                         | 95.67%                                               | 93.01%                                                | <b>\$0.00</b><br>(0.00%)                          |