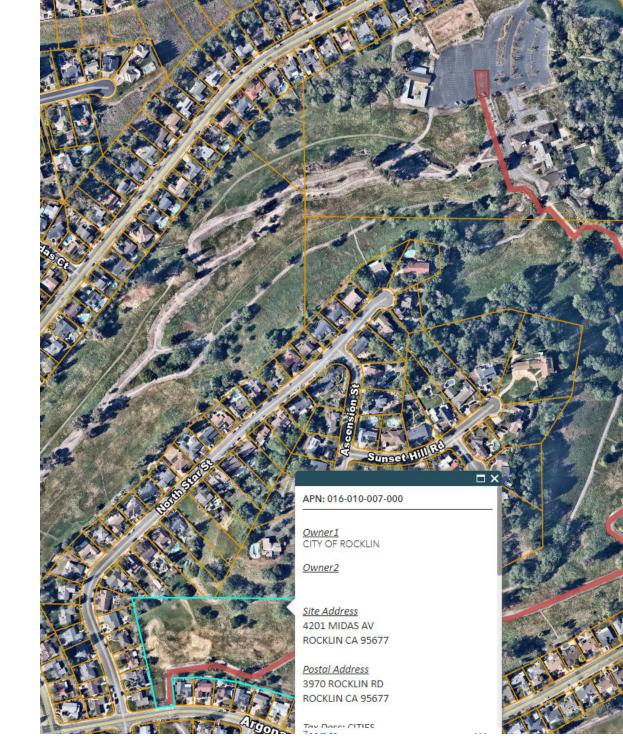

a portion of Section 13, Township 11 North, Range 6 East, MDB&M, County of Placer, State of California, described as follows:

Lot 157, as shown and designated on that map entitled "Sunset Country Club Unit No. 4", filed in the office of the County Recorder of Placer County, California, in Book G of Maps, at Page 57.

APN: 016-010-007-000 & a Portion of 010-010-011-000

Parcel Six:

Being a portion of Section 18, Township 11 North, Range 7 East, MDB&M, County of Placer, State of California, described as follows:

Lot 82, as shown and designated on that map entitled "Sunset Country Club Unit No. 1", filed in the office of the County Recorder of Placer County, California, in Book G of Maps, at Page 58.

APN: 030-140-009-000



APN: 030-140-009-000

### APN: 010-010-011-000



# EXHIBIT "A"



APN: 016-010-007-000



Grant Funded Work Locations