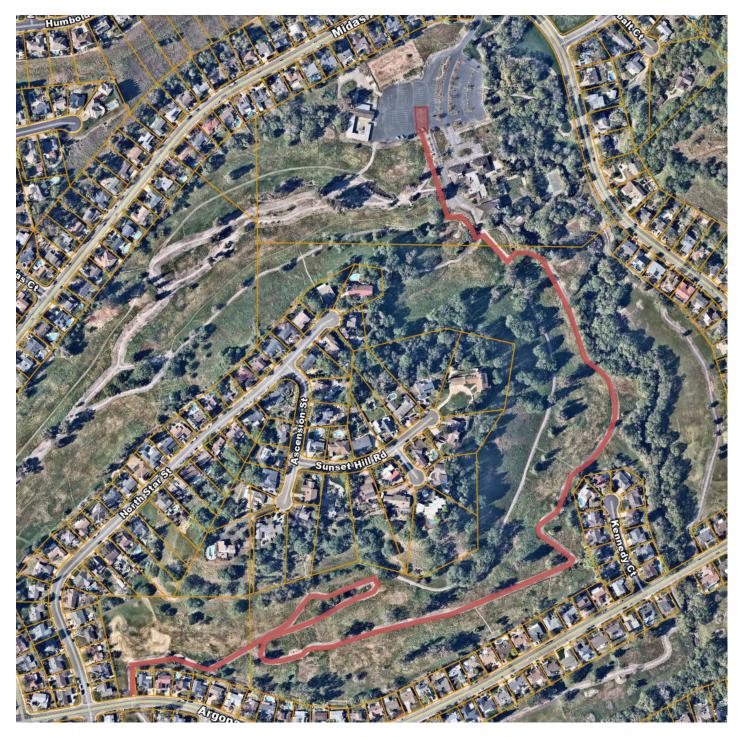

Township 11 North, Range 6 East, MDB&M, County of Placer, State of California, described as follows:

Lot 157, as shown and designated on that map entitled "Sunset Country Club Unit No. 4", filed in the office of the County Recorder of Placer County, California, in Book G of Maps, at Page 57.

APN: 016-010-007-000 & a Portion of 010-010-011-000

Parcel Six:

Being a portion of Section 18, Township 11 North, Range 7 East, MDB&M, County of Placer, State of California, described as follows:

Lot 82, as shown and designated on that map entitled "Sunset Country Club Unit No. 1", filed in the office of the County Recorder of Placer County, California, in Book G of Maps, at Page 58.

APN: 030-140-009-000



APN: 030-140-009-000

### APN: 010-010-011-000



# EXHIBIT "A"



APN: 016-010-007-000



Grant Funded Work Locations