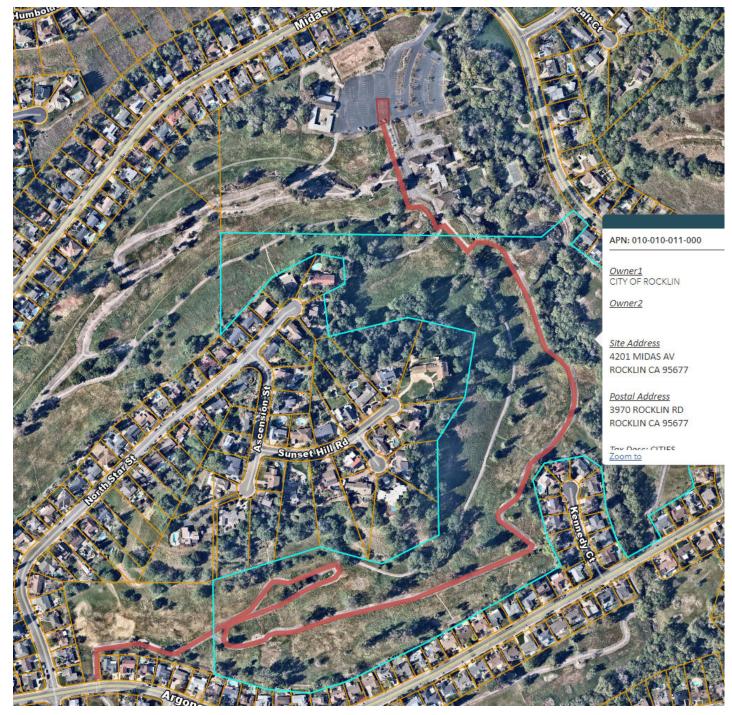

cel Four:

Being a portion of Section 13, Township 11 North, Range 6 East, MDB&M, County of Placer, State of California, described as follows:

Lot 157, as shown and designated on that map entitled "Sunset Country Club Unit No. 4", filed in the office of the County Recorder of Placer County, California, in Book G of Maps, at Page 57.

APN: 016-010-007-000 & a Portion of 010-010-011-000

Parcel Six:

Being a portion of Section 18, Township 11 North, Range 7 East, MDB&M, County of Placer, State of California, described as follows:

Lot 82, as shown and designated on that map entitled "Sunset Country Club Unit No. 1", filed in the office of the County Recorder of Placer County, California, in Book G of Maps, at Page 58.

APN: 030-140-009-000



APN: 030-140-009-000

### APN: 010-010-011-000



# EXHIBIT "A"



APN: 016-010-007-000



Grant Funded Work Locations