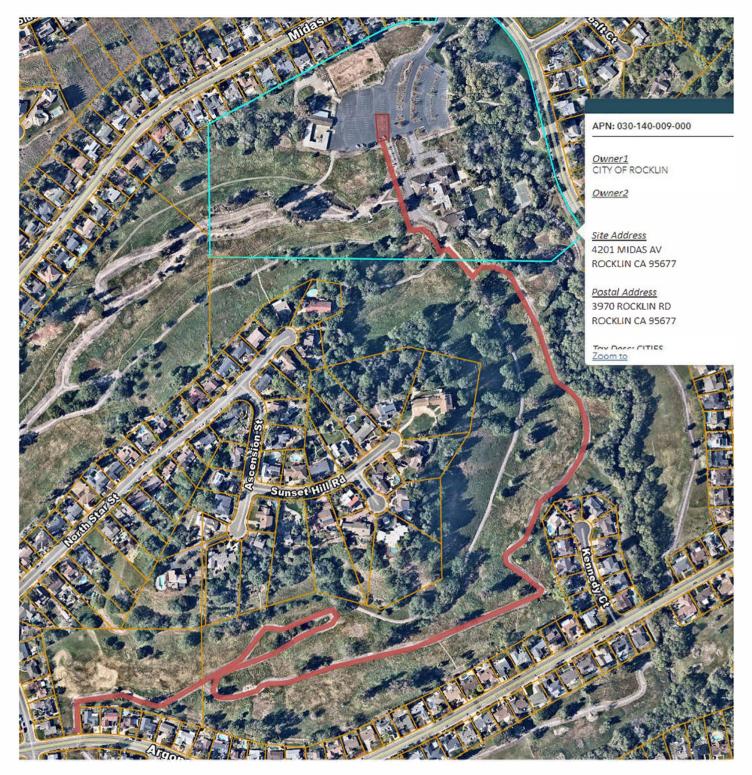

at Page 57.

APN: Portion of 010-010-011-000

Parcel Four:

Being a portion of Section 13, Township 11 North, Range 6 East, MDB&M, County of Placer, State of California, described as follows:

Lot 157, as shown and designated on that map entitled "Sunset Country Club Unit No. 4", filed in the office of the County Recorder of Placer County, California, in Book G of Maps, at Page 57.

APN: 016-010-007-000 & a Portion of 010-010-011-000

Parcel Six:

Being a portion of Section 18, Township 11 North, Range 7 East, MDB&M, County of Placer, State of California, described as follows:

Lot 82, as shown and designated on that map entitled "Sunset Country Club Unit No. 1", filed in the office of the County Recorder of Placer County, California, in Book G of Maps, at Page 58.

APN: 030-140-009-000



APN: 030-140-009-000

### APN: 010-010-011-000



# EXHIBIT "A"



APN: 016-010-007-000



Grant Funded Work Locations